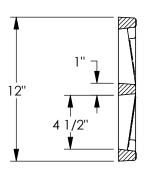

### **SECTION B-B**

#### **Design Features**

-Materials Gray Iron (CL35)

-Design Load

Heavy Duty

-Open Area

91 SQ. INCHES

-Coating

Undipped