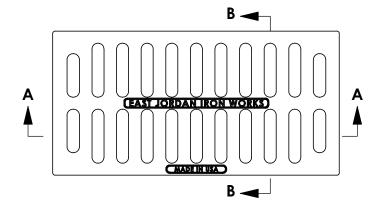

## 6953 Trench Grate

# Product Number 00695341

#### **Design Features**

-Materials Gray Iron (CL35)

-Design Load

Heavy Duty

-Open Area

91 SQ. INCHES

-Coating

Undipped