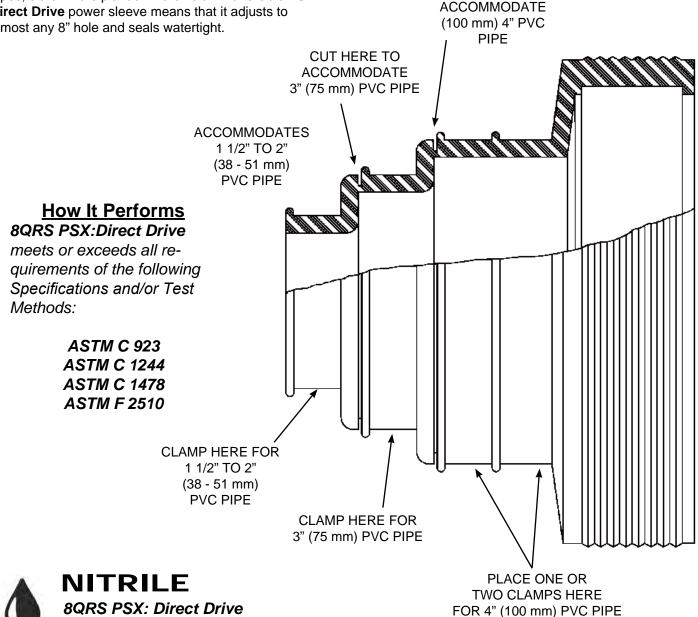

## 8QRS MULTI-SIZE PIPE-TO-MANHOLE CONNECTOR

**CUT HERE TO** 

## What It Is

**8QRS PSX: Direct Drive** provides a simple method for installing small diameter pipes into manholes or other structures. The unique design of **8QRS** allows it to be easily adapted to 1-1/2" to 4" (38 - 100 mm) PVC pipes, either in the plant or in the field. The reliable **PSX: Direct Drive** power sleeve means that it adjusts to almost any 8" hole and seals watertight.