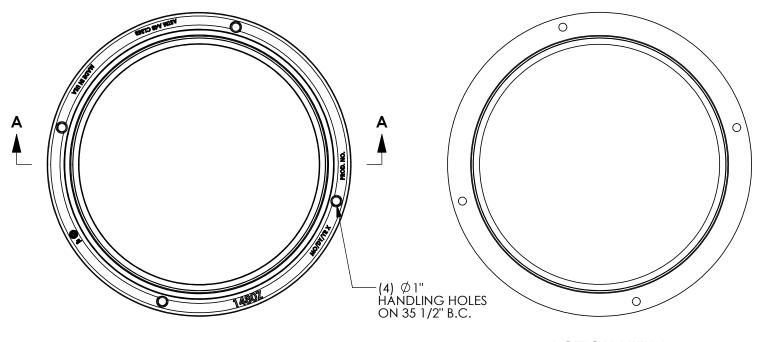

# 1480Z Frame





# **BOTTOM VIEW**



# **Product Number** 00148013

### **Design Features**

-Materials

Gray Iron (CL35B)

-Design Load

Heavy Duty -Open Area

n/a

-Coating

Dipped

- √ Designates Machined Surface

#### Certification

-ASTM A48

-H25

-Country of Origin: USA

## **Drawing Revision**

4/5/2000 Designer: DEW 4/3/2019 Revised By: MAH

#### **Disclaimer**

Weights (lbs/kg), dimensions (inches/mm) and drawings provided for your guidance. We reserve the right to modify specifications without prior notice.

CONFIDENTIAL: This drawing is the property of EJ Group, Inc. and embodies confidential information, registered marks, patents, trade secret information, and/or know how that is the property of EJ Group, Inc. Copyright © 2013 EJ Group, Inc. All rights reserved.

#### Contact

800 626 4653