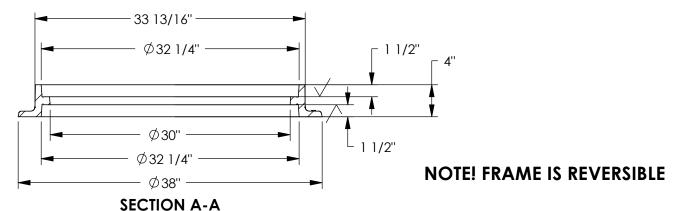

# 1480Z Frame





# **BOTTOM VIEW**



# **Product Number** 00148013

### **Design Features**

-Materials

Gray Iron (CL35B)

-Design Load

Heavy Duty -Open Area

n/a

-Coating

Dipped

- √ Designates Machined Surface

#### Certification

-ASTM A48

-H25

-Country of Origin: USA

## **Drawing Revision**

4/5/2000 Designer: DEW 4/3/2019 Revised By: MAH

#### **Disclaimer**

Weights (lbs/kg), dimensions (inches/mm) and drawings provided for your guidance. We reserve the right to modify specifications without prior notice.

CONFIDENTIAL: This drawing is the property of EJ Group, Inc. and embodies confidential information, registered marks, patents, trade secret information, and/or know how that is the property of EJ Group, Inc. Copyright © 2013 EJ Group, Inc. All rights reserved.

#### Contact

800 626 4653

ejco.com