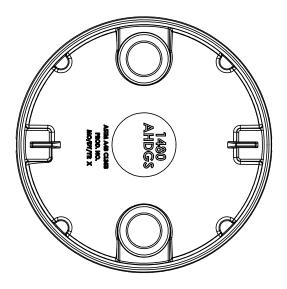

# 1480AGS Cover







# **BOTTOM VIEW**

2 1/4"

7/16" -



# **Product Number** 00147958

## **Design Features**

-Materials

Gray Iron (CL35B)

-Design Load

Heavy Duty

-Open Área

n/a

-Coating

Undipped

- √ Designates Machined Surface

## Weight

-237lbs

### Certification

-ASTM A48

1 3/8"

.180

.240

-Country of Origin: USA

## **Drawing Revision**

5/5/2010 Designer: JIJ 7/10/2014 Revised By: DAE

#### **Disclaimer**

Weights (lbs/kg), dimensions (inches/mm) and drawings provided for your guidance. We reserve the right to modify specifications without prior notice.

CONFIDENTIAL: This drawing is the property of EJ Group, Inc. and embodies confidential information, registered marks, patents, trade secret information, and/or know how that is the property of EJ Group, Inc. Copyright © 2012 EJ Group, I