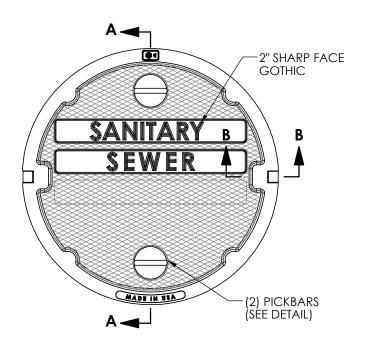

# 1480AGS Cover

## **Design Features**

-Materials

Gray Iron (CL35B)

-Design Load

Heavy Duty

-Open Área

n/a

-Coating

## Weight

-237lbs

### Certification

-ASTM A48

1 3/8"

.180

.240

-Country of Origin: USA