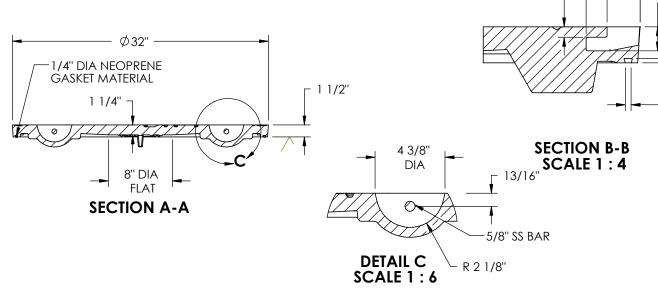

# **BOTTOM VIEW**

2 1/4"

7/16" -

## **Design Features**

-Materials

Gray Iron (CL35B)

-Design Load

Heavy Duty

-Open Área

n/a

-Coating