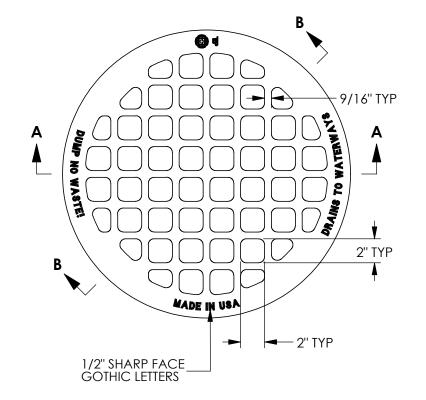

# 1310 Grate

**BOTTOM VIEW** 

**Design Features** 

- -Materials
- Gray Iron (CL35) -Design Load
- Heavy Duty -Open Area
- 182 sq. in
- -Coating
- Undipped
- / Designates Machined Surface

## Certification

-ASTM A48 .....

-Country of Origin: USA

**SECTION A-A** 