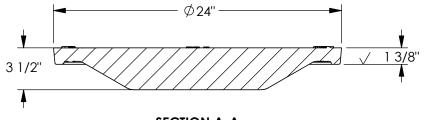

# 1310 Grate







**BOTTOM VIEW** 



**Design Features** 

- -Materials
- Gray Iron (CL35) -Design Load
- Heavy Duty -Open Area
- 182 sq. in
- -Coating
- Undipped
- / Designates Machined Surface

## Certification

-ASTM A48 .....

-Country of Origin: USA



**SECTION A-A** 





## **Drawing Revision**

5/16/2012 Designer: KK 5/21/2012 Revised By: KK

### Disclaimer

Weights (lbs/kg), dimensions (inches/mm) and drawings provided for your guidance. We reserve the right to modify specifications without prior notice.

CONFIDENTIAL: This drawing is the property of EJ Group, Inc. and embodies confidential information, registered marks, patents, trade secret information, and/or know how that is the property of EJ Group, Inc. Copyright © 2012 EJ Group, Inc. All rights reserved.

### Contact

800 626 4653 ejco.com