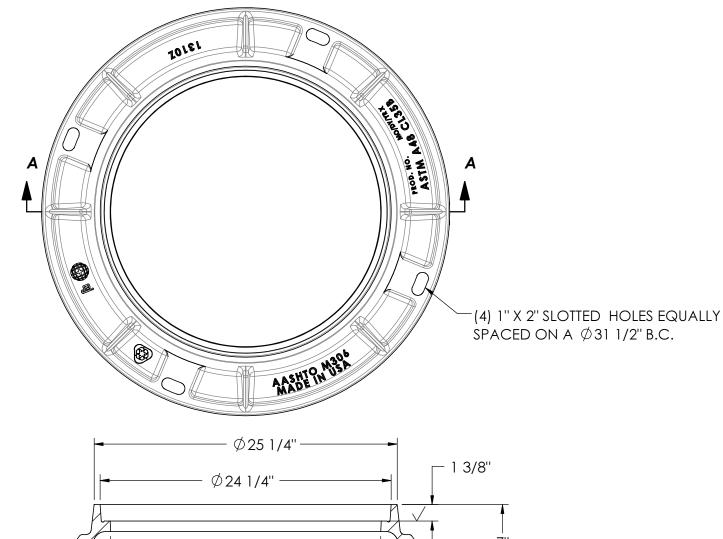

# 1310Z Frame

Ø22 1/2" -

Ø26 1/4" \_ (REF.) − Ø34" —

**SECTION A-A** 

### **Design Features**

-Materials

Gray Iron (CL35B)

-Design Load

Heavy Duty

-Open Área

n/a

-Coating

Undipped

- √ Designates Machined Surface

- Estimated Weight - 130 lbs.

### Certification

-ASTM A48

, -

-Country of Origin: USA