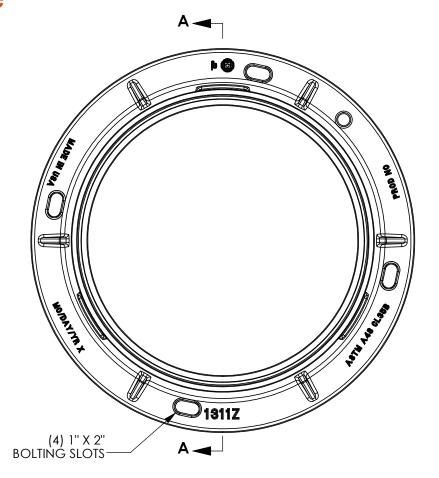

# 1311Z Frame

### **Design Features**

-Materials

Gray Iron (CL35B) -Load Rating

n/a

-Open Area

n/a

-Coating

Undipped

- √ Designates Machined Surface

#### Certification

-ASTM A48

-Country of Origin: USA