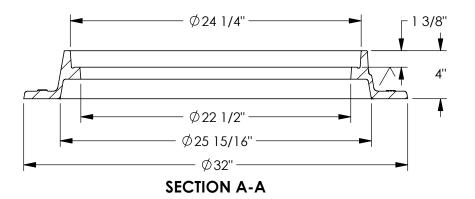

# 1311Z Frame

### **Design Features**

-Materials

Gray Iron (CL35B) -Load Rating

n/a

-Open Area

n/a

-Coating

Undipped