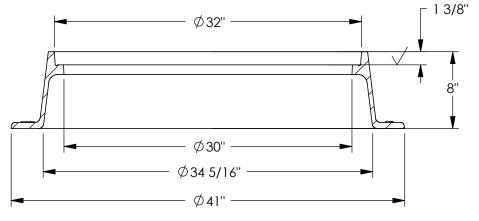

## **SECTION A-A**

### **Design Features**

-Materials

Gray Iron (CL35B)

-Load Rating

Heavy Duty -Open Area

n/a

-Coating

Undipped