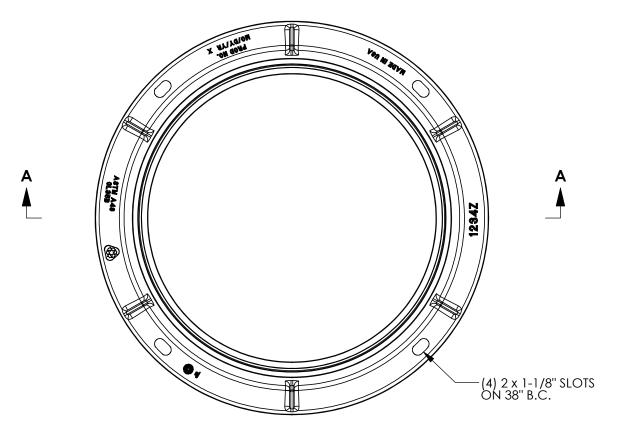

# 1234Z Frame

## **Product Number** 00123411

- √ Designates Machined Surface

## **Drawing Revision**

11/8/2004 Designer: SBB 2/11/2019 Revised By: DEF