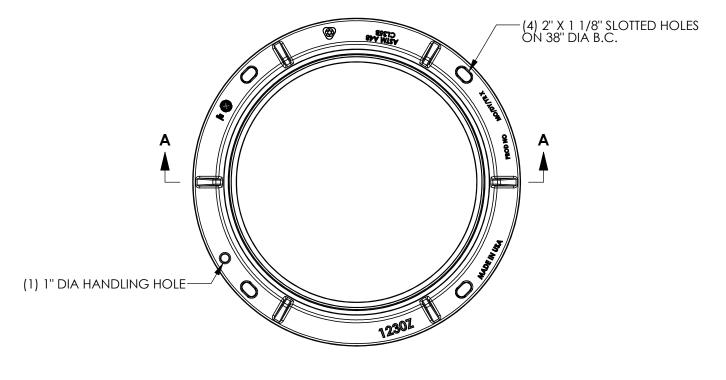

# 1230Z Frame

## Product Number 00123011

### **Design Features**

-Materials

Gray Iron (CL35B)

-Design Load

Heavy Duty

-Open Área

n/a

-Coating

#### Certification

-ASTM A48

-Country of Origin: USA