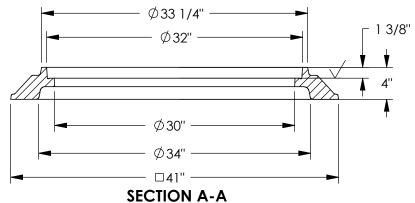

# 1230Z Frame

## Product Number 00123011

### **Design Features**

-Materials

Gray Iron (CL35B)

-Design Load

Heavy Duty

-Open Área

n/a

-Coating