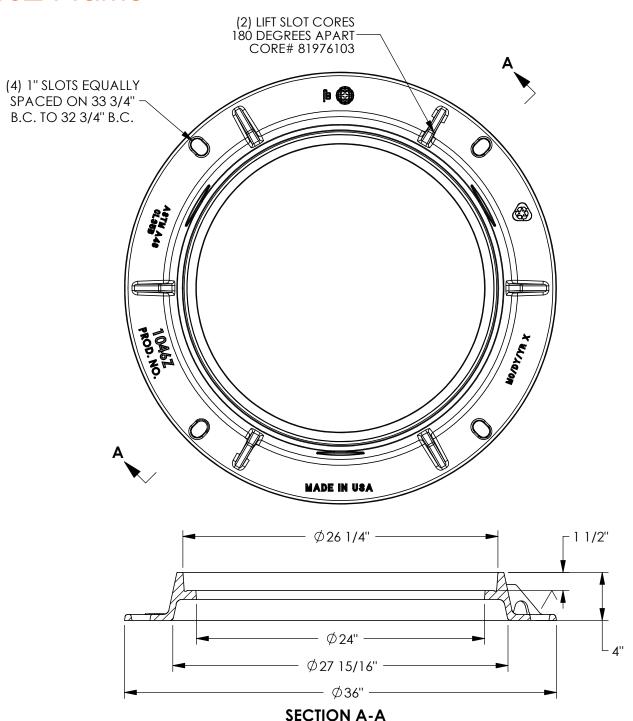

# 1046Z Frame

## **Design Features**

-Materials

Gray Iron (CL35B)

-Design Load

Heavy Duty -Open Area

n/a

-Coating

Dipped

### Certification

-ASTM A48

-Country of Origin: USA