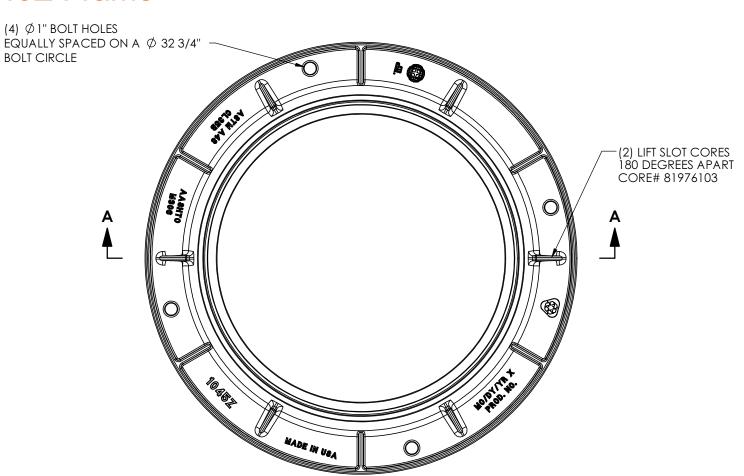

# 1045Z Frame





# **Product Number** 00104511

## **Design Features**

-Materials

Gray Iron (CL35B)

-Design Load

Heavy Duty -Open Area

n/a

-Coating

Undipped

- √ Designates Machined Surface

## Certification

-ASTM A48

-Country of Origin: USA



## **Drawing Revision**

7/27/2009 Designer: DVDS-PS 1/14/2019 Revised By: MAH

#### Disclaimer

Weights (lbs/kg), dimensions (inches/mm) and drawings provided for your guidance. We reserve the right to modify specifications without prior notice.

CONFIDENTIAL: This drawing is the property of EJ Group, Inc. and embodies confidential information, registered marks, patents, trade secret information, and/or know how that is the property of EJ Group, Inc. Copyright © 2015 EJ Group, Inc. All rights reserved.

#### Contact

800 626 4653 ejco.com