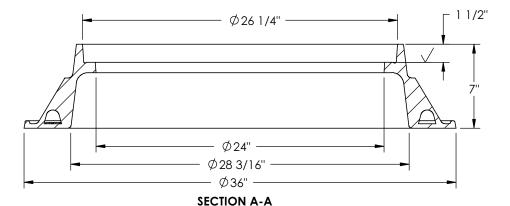

# 1045Z Frame





# **Product Number** 00104511

## **Design Features**

-Materials

Gray Iron (CL35B)

-Design Load

Heavy Duty -Open Area

n/a

-Coating

Undipped

- √ Designates Machined Surface

## Certification

-ASTM A48

-Country of Origin: USA



## **Drawing Revision**

7/27/2009 Designer: DVDS-PS 1/14/2019 Revised By: MAH

#### Disclaimer

Weights (lbs/kg), dimensions (inches/mm) and drawings provided for your guidance. We reserve the right to modify specifications without prior notice.

CONFIDENTIAL: This drawing is the property of EJ Group, Inc. and embodies confidential information, registered marks, patents, trade secret information, and/or know how that is the property of EJ Group, Inc. Copyright © 2015 EJ Group, Inc. All rights reserved.

#### Contact

800 626 4653 ejco.com