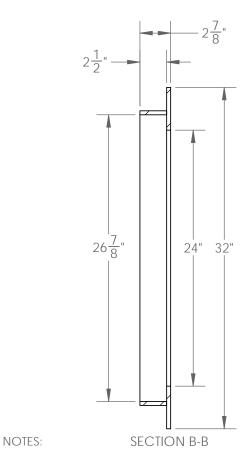

## **Painted Steel Frame**

1.) ALL MATERIAL SHALL BE HOT ROLLED STEEL CONFORMING TO THE REQUIREMENTS OF ASTM A709 GR36 (A36).

2.) ALL WELDING SHALL BE IN CONFORMANCE WITH THE REQUIREMENTS OF PUBLICATION 408, SECTION 1105.03(m).

3.) COAT FRAMES WITH AN APPROVED BITUMIOUS PAINT, IN ACCORDANCE WITH PUBLICATION 408 SECTION 605.2(f).

4.) ENTIRE FRAME SHALL CONFORM TO THE REQUIREMENTS OF PENNSYLVANIA DOT STANDARD RC-45M.

Product Number PA22FR

**Design Features** 

-Materials ASTM A-36 -Design Load H20 - HEAVY DUTY -Coating PAINTED (DIPPED)

- / Designates Machined Surface

**Reference Material** 

WEIGHT: 77 LBS.