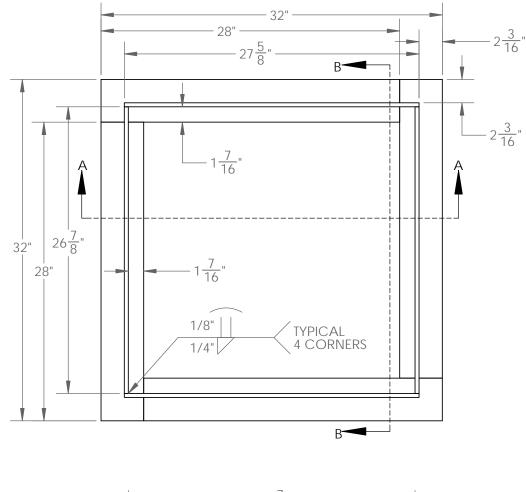

## **Painted Steel Frame**

1.) ALL MATERIAL SHALL BE HOT ROLLED STEEL CONFORMING TO THE REQUIREMENTS OF ASTM A709 GR36 (A36).

2.) ALL WELDING SHALL BE IN CONFORMANCE WITH THE REQUIREMENTS OF PUBLICATION 408, SECTION 1105.03(m).

3.) COAT FRAMES WITH AN APPROVED BITUMIOUS PAINT, IN ACCORDANCE WITH PUBLICATION 408 SECTION 605.2(f).

4.) ENTIRE FRAME SHALL CONFORM TO THE REQUIREMENTS OF PENNSYLVANIA DOT STANDARD RC-45M.

Product Number PA22FR

**Design Features** 

-Materials ASTM A-36 -Design Load H20 - HEAVY DUTY -Coating PAINTED (DIPPED)

- / Designates Machined Surface

**Reference Material** 

WEIGHT: 77 LBS.