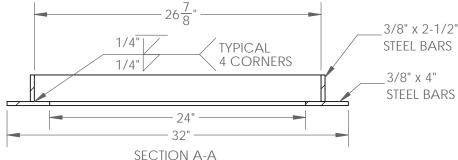

## **Painted Steel Frame**

1.) ALL MATERIAL SHALL BE HOT ROLLED STEEL CONFORMING TO THE REQUIREMENTS OF ASTM A709 GR36 (A36).

2.) ALL WELDING SHALL BE IN CONFORMANCE WITH THE REQUIREMENTS OF PUBLICATION 408, SECTION 1105.03(m).

3.) COAT FRAMES WITH AN APPROVED BITUMIOUS PAINT, IN ACCORDANCE WITH PUBLICATION 408 SECTION 605.2(f).

4.) ENTIRE FRAME SHALL CONFORM TO THE REQUIREMENTS OF PENNSYLVANIA DOT STANDARD RC-45M.

Product Number PA22FR

**Design Features** 

-Materials ASTM A-36 -Design Load H20 - HEAVY DUTY -Coating PAINTED (DIPPED)

- / Designates Machined Surface

**Reference Material** 

WEIGHT: 77 LBS.